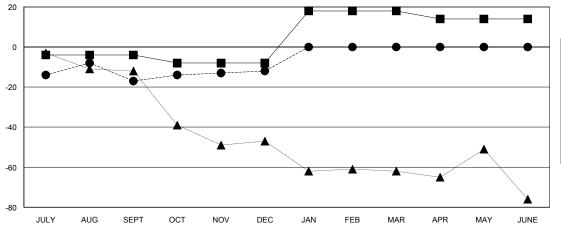

## GOALS AND ACTUAL NEW CLUBS CUMULATIVE

| <b>-■-</b> c | CURRENT YEAR GOALS FOR NEW |  |  |  |
|--------------|----------------------------|--|--|--|
| MEMBERS      |                            |  |  |  |

- CURRENT YEAR ACTUAL MEMBERS

- LAST YEAR ACTUAL MEMBERS

| DROPPED CLUBS: 0 |    | 24 CLUBS OF 37 ADDED 1 OR MORE<br>NEW MEMBERS | GENDER DISTRIBUTION   |                |
|------------------|----|-----------------------------------------------|-----------------------|----------------|
|                  |    |                                               | MALE                  | 1,007 (70.42%) |
|                  |    |                                               | FEMALE                | 423 (29.58%)   |
| DROPPED MEMBERS  |    |                                               |                       |                |
| DECEASED         | 8  | CLICK HERE FOR HEALTH                         | FAMILY UNIT MEMBERS   |                |
| CLUB CANCELLED   | 0  | ASSESSMENT DATA                               |                       |                |
| OTHER            | 78 |                                               | HEAD OF HOUSEHOLD     |                |
| TOTAL            | 86 |                                               | NON-HEAD OF HOUSEHOLD |                |